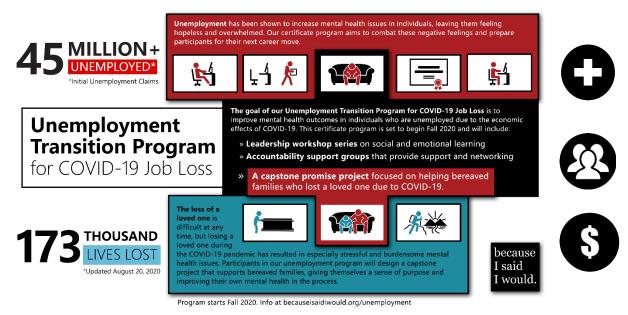

## Goal:

To improve **mental health outcomes** by providing individuals with skills training that builds resiliency and leads to **life-sustaining employment.** 

## What's in this program?

#### **Leadership Skills & Job Search Support**

Leadership Workshops

Accountability Support Team Meetings Individual Action with Points

because I said I wi

Service

Capstone project for a grieving family

## **Support for Grieving Families**

#### **Core-programming**

- 8 weekly interactive livestreams led by Alex Sheen and the *because I said I would* Team
- 8 Weekly peer-led accountability groups fueled by points-based system
- 8Weekly topic-based challenges, discussions and motivating enrichment activities
- Capstone project helping a family who has lost loved one to COVID-19