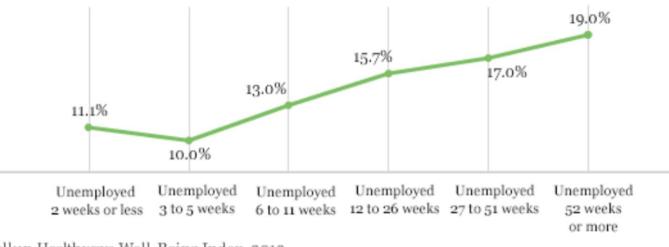

## Dangers of Unemployment

Do you currently have, or are you currently being treated for, depression? Among unemployed, likelihood of being depressed rises steadily over time

Currently have/being treated for depression

Gallup-Healthways Well-Being Index, 2013

GALLUP'