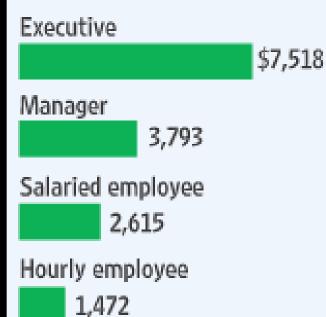

#### **Cost Comparison for Outplacement Services**

#### The average cost for outplacement service: \$3,589 per employee

According to a survey for The Wall Street Journal by the American Management Association and Institute for Corporate Productivity.

#### Helping Hand

The average per-employee cost paid to an outplacement firm

Source: June 2009 survey of 355 employers by American Management Association and Institute for Corporate Productivity

because I said I would.