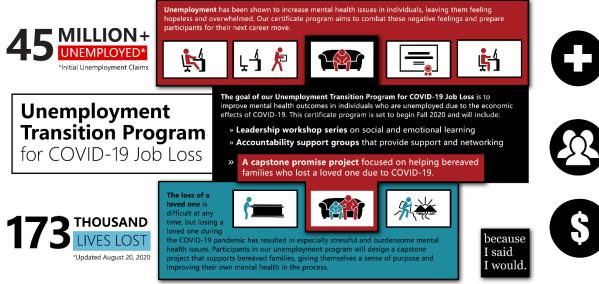

## Dangers of Unemployment

Do you currently have, or are you currently being treated for, depression? Among unemployed, likelihood of being depressed rises steadily over time

Currently have/being treated for depression

#### Known Increase in:

- Depression rates
- Suicide rates
  - 1 in 3 are unemployed at the time
- Home foreclosures
- Food insecurity
- Loss of social contacts
- Declining standard of living

## Goal:

To improve **mental health outcomes** by providing individuals with skills training that builds resiliency and leads to **life-sustaining employment.** 

#### **Leadership Skills & Job Search Support**

Leadership Workshops

Accountability Support Team Meetings Individual Action with Points

because I said I wi

Service

Capstone project for a grieving family

## **Support for Grieving Families**